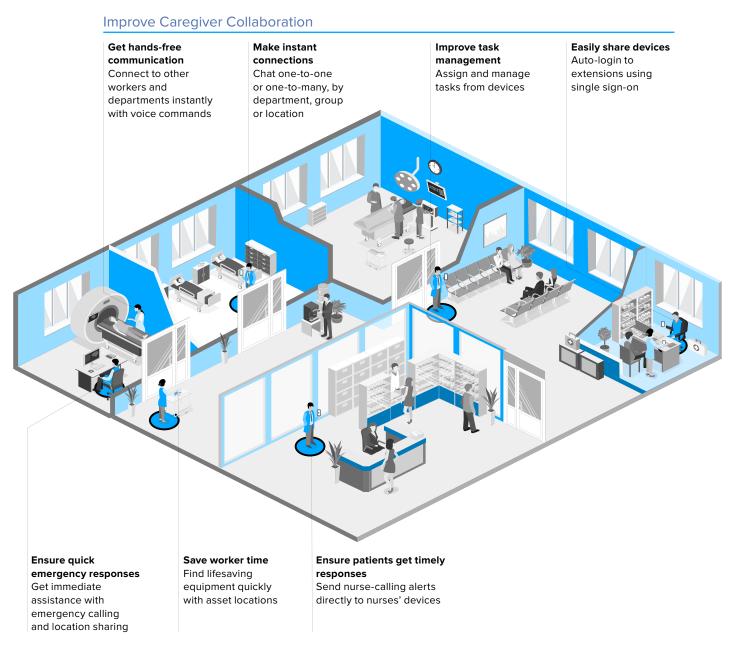

#### **HEALTHCARE**

## **Deliver Patient-Centric Care**

Answers are now at healthcare workers' fingertips. Co-workers are within their immediate reach, and staff and devices are within sight, instantly located. When communication and collaboration impact patient care and outcomes, turn to Workforce Connect.