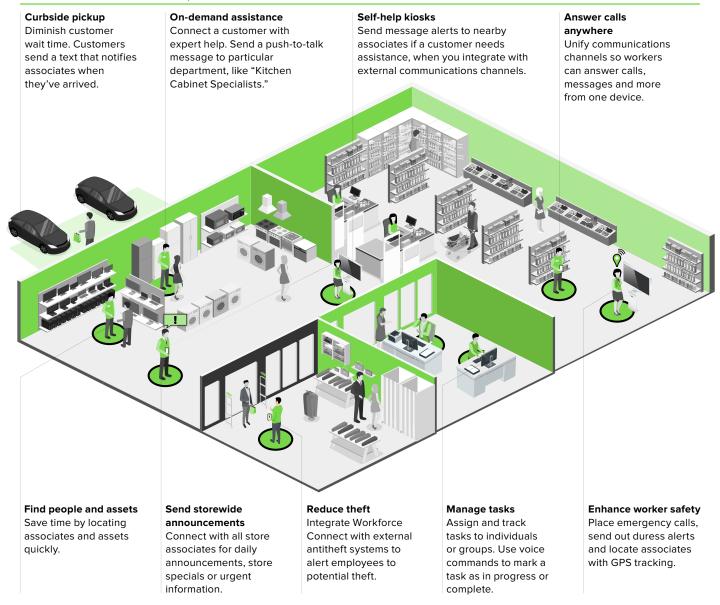

#### **RETAIL**

## **Add Value to Customer Interactions**

Empower retail associates with access to free-flowing information and more opportunities for critical thinking. Shift their work from transactional tasks to high-value interactions, and elevate customer service, with Workforce Connect.

#### **Enhance the Customer Experience**

Boost Efficiency with In-Store Collaboration