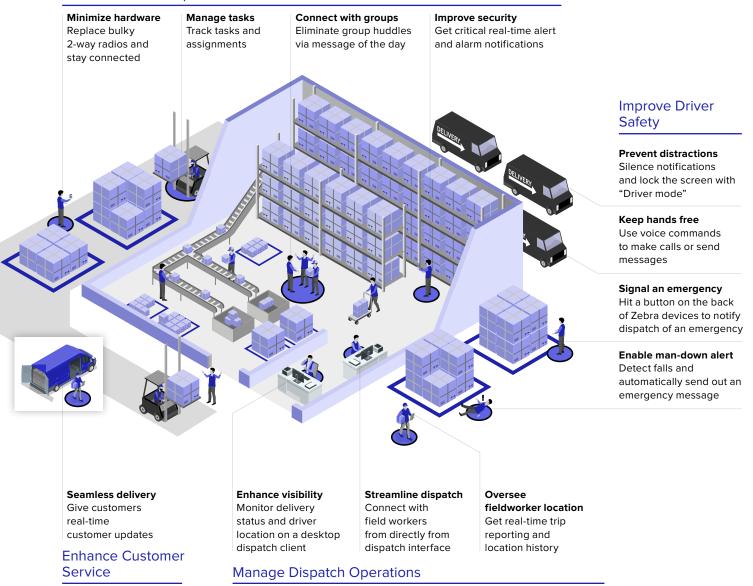

#### **MANUFACTURING, TRANSPORTATION & LOGISTICS**

## **Enhance Workflow and Location Visibility**

Automated safety measures protect the frontline, and triggers alert them of timely issues. All this goes far to foster collaboration, increase productivity and raise service to new heights. Improve workflows across the warehouse and in the field with Workforce Connect.

#### Streamline Floor Operations