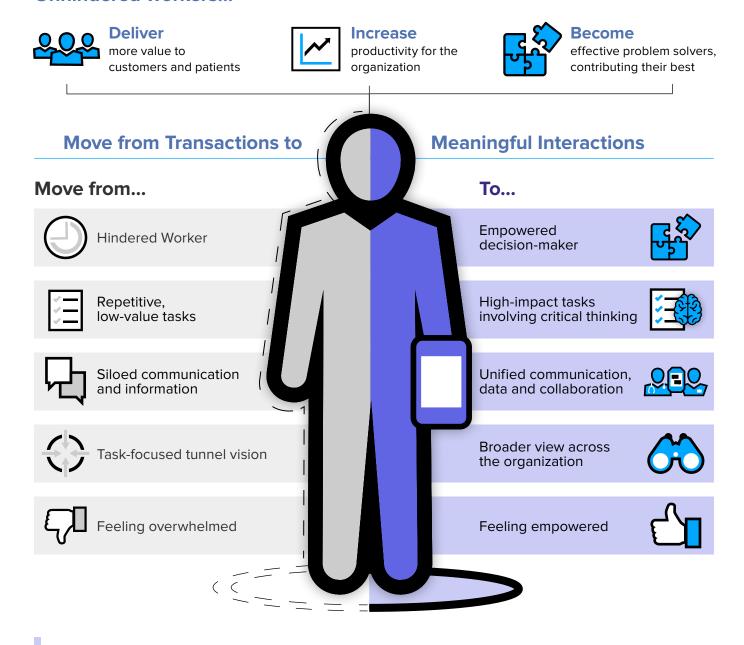

## **But Disruption Brings Opportunity—Rise to Meet It**

Shift frontline workers' focus from transactional tasks to high-value interactions. When information flows freely and collaboration happens naturally, workers move away from task-oriented work and break out of their silos. Empower them with the digital tools to solve problems on the spot and apply cognitive skills to better serve customers and patients.

## Unhindered workers...

It's time to close the information and communication gaps, and usher in a new era of transformation—led by the frontline and powered by Zebra Workforce Connect.