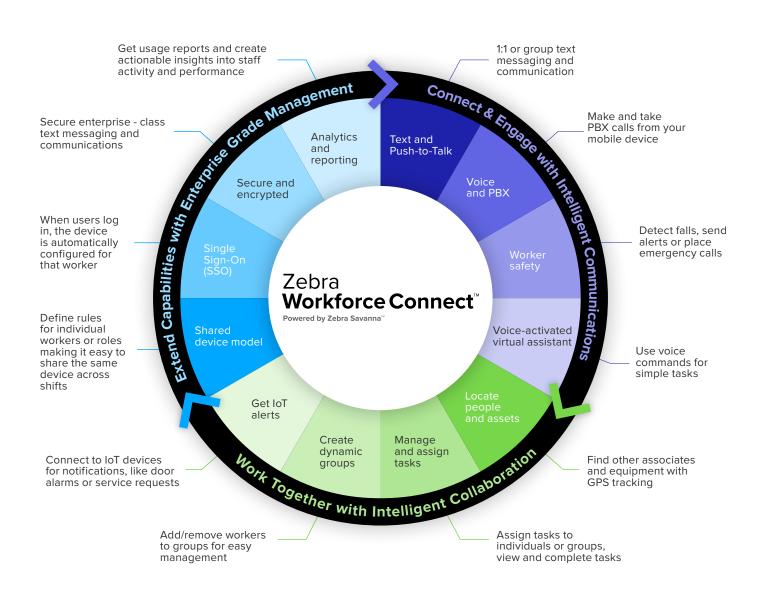

## A Complete Unified Platform

Consolidate critical workflows into one fully connected platform with Zebra Workforce Connect—the most complete solution for your frontline workforce. Unlock communication capabilities with powerful voice and messaging features to Zebra mobile devices, or third-party devices, to connect and empower frontline workers.

## Choose the Option That's Right For Your Business

No matter the size of your business, Workforce Connect has an option for you. Its scalable, modular architecture means you can select the features you need for your business.